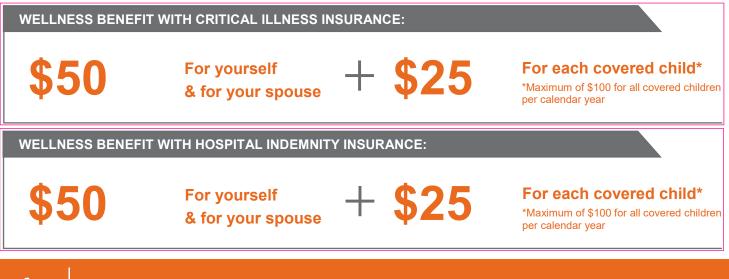

## How much is the Wellness Benefit?

Your group's plan specifies the benefit amount payable for each person who completes a health screening test.